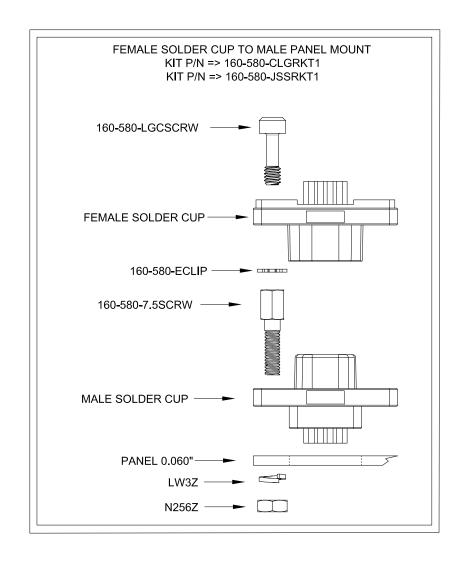

## DO NOT SCALE FROM DRAWING

58Y-M SERIES ASSEMBLY INSTRUCTIONS

NorComp | SCALE: SHEET OF REV 1 | STATE OF STATE