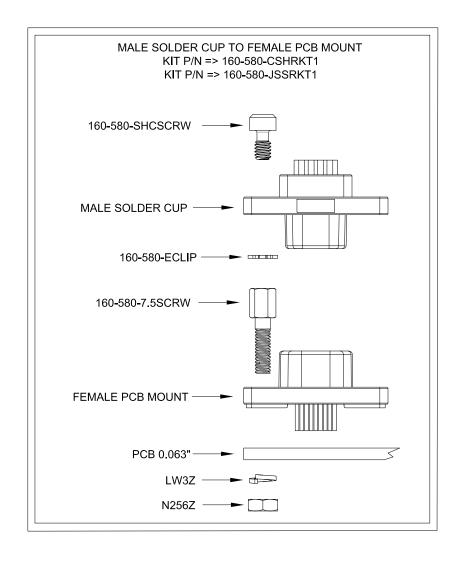

## DO NOT SCALE FROM DRAWING

NorComp

| NTS 1 2           | 1  |
|-------------------|----|
| SCALE: SHEET OF F | RΕ |

58Y-M SERIES ASSEMBLY INSTRUCTIONS