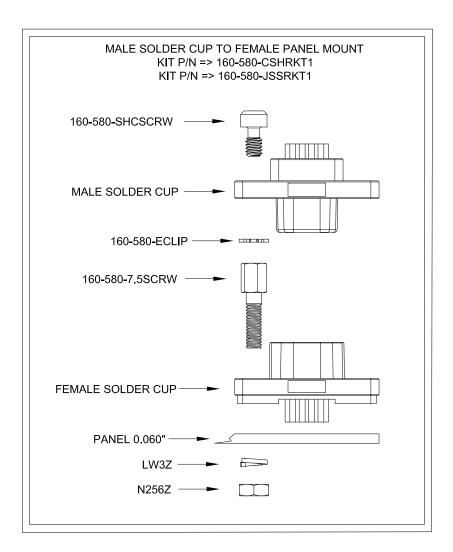

## DO NOT SCALE FROM DRAWING

NorComp

| NTS 1 2           | 1  |
|-------------------|----|
| SCALE: SHEET OF F | RΕ |

58Y-M SERIES ASSEMBLY INSTRUCTIONS