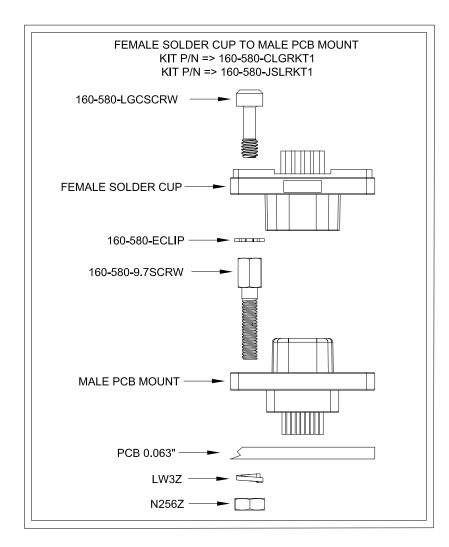

## DO NOT SCALE FROM DRAWING

58Y-M SERIES ASSEMBLY INSTRUCTIONS

NorComp | SCALE: SHEET OF REV 1 | STATE OF STATE